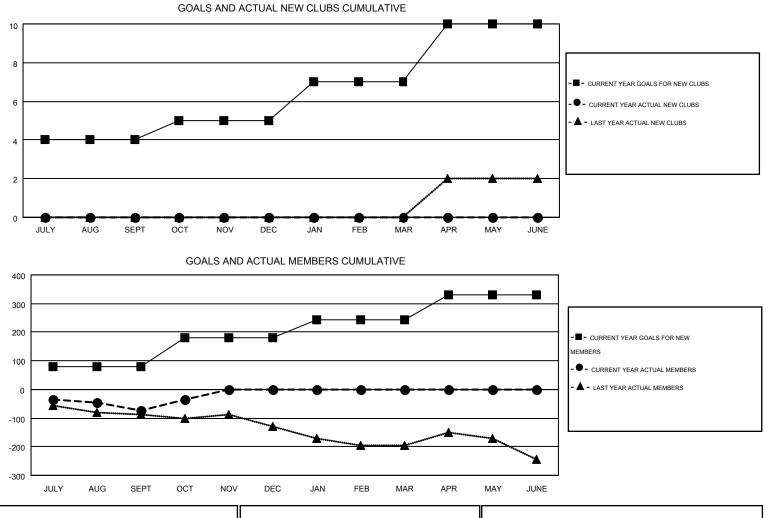

## GMT: JERRY SMITH

| Clubs<br>RESULTS FOR 2014-2015 |   |   |   |    | Members<br>RESULTS FOR 2014-2015 |     |     |     |     |
|--------------------------------|---|---|---|----|----------------------------------|-----|-----|-----|-----|
|                                |   |   |   |    |                                  |     |     |     |     |
| JULY/AUG/SEPT                  | 4 | 0 | 2 | -2 | JULY/AUG/SEPT                    | 81  | 148 | 221 | -73 |
| OCT/NOV/DEC                    | 1 | 0 | 1 | -1 | OCT/NOV/DEC                      | 100 | 94  | 57  | 37  |
| JAN/FEB/MAR                    | 2 | 0 | 0 | 0  | JAN/FEB/MAR                      | 62  | 0   | 0   | 0   |
| APR/MAY/JUNE                   | 3 | 0 | 0 | 0  | APR/MAY/JUNE                     | 87  | 0   | 0   | 0   |